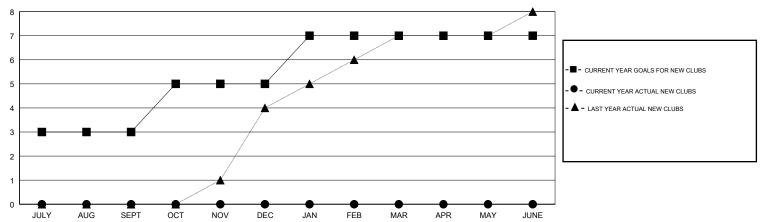

#### GOALS AND ACTUAL NEW CLUBS CUMULATIVE

## **LOCATION REP OF SRI LANKA**

**GMT CA** 

| Clubs                 |               |           |               | Members               |                           |                         |                                              |
|-----------------------|---------------|-----------|---------------|-----------------------|---------------------------|-------------------------|----------------------------------------------|
| RESULTS FOR 2018-2019 |               |           |               | RESULTS FOR 2018-2019 |                           |                         |                                              |
| QUARTER               | NEW CLUB GOAL | NEW CLUBS | DROPPED CLUBS | QUARTER               | MEMBER GROWTH NET<br>GOAL | MEMBER GROWTH<br>ACTUAL | DROPPED MEMBERS ACTUAL (including transfers) |
| JULY/AUG/SEPT         | 3             | 0         | 0             | JULY/AUG/SEPT         | 60                        | 82                      | 93                                           |
| OCT/NOV/DEC           | 2             | 0         | 0             | OCT/NOV/DEC           | 40                        | 18                      | 10                                           |
| JAN/FEB/MAR           | 2             | 0         | 0             | JAN/FEB/MAR           | 40                        | 0                       | 0                                            |
| APR/MAY/JUNE          | 0             | 0         | 0             | APR/MAY/JUNE          | 0                         | 0                       | 0                                            |