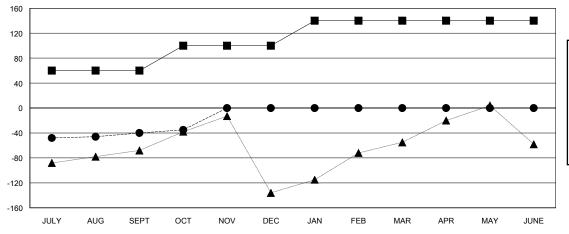

## GOALS AND ACTUAL MEMBERS CUMULATIVE

| -■- MEMBER GROWTH NET GOAL        |  |
|-----------------------------------|--|
| - ● - MEMBER GROWTH ACTUAL        |  |
| - ▲ - LAST YEAR MEMBERSHIP ACTUAL |  |
|                                   |  |
|                                   |  |

## **LOCATION REP OF SRI LANKA**

**GMT CA** 

| Clubs                 |               |           |               | Members               |                           |                         |                                              |
|-----------------------|---------------|-----------|---------------|-----------------------|---------------------------|-------------------------|----------------------------------------------|
| RESULTS FOR 2018-2019 |               |           |               | RESULTS FOR 2018-2019 |                           |                         |                                              |
| QUARTER               | NEW CLUB GOAL | NEW CLUBS | DROPPED CLUBS | QUARTER               | MEMBER GROWTH NET<br>GOAL | MEMBER GROWTH<br>ACTUAL | DROPPED MEMBERS ACTUAL (including transfers) |
| JULY/AUG/SEPT         | 3             | 0         | 0             | JULY/AUG/SEPT         | 60                        | 82                      | 93                                           |
| OCT/NOV/DEC           | 2             | 0         | 0             | OCT/NOV/DEC           | 40                        | 18                      | 10                                           |
| JAN/FEB/MAR           | 2             | 0         | 0             | JAN/FEB/MAR           | 40                        | 0                       | 0                                            |
| APR/MAY/JUNE          | 0             | 0         | 0             | APR/MAY/JUNE          | 0                         | 0                       | 0                                            |